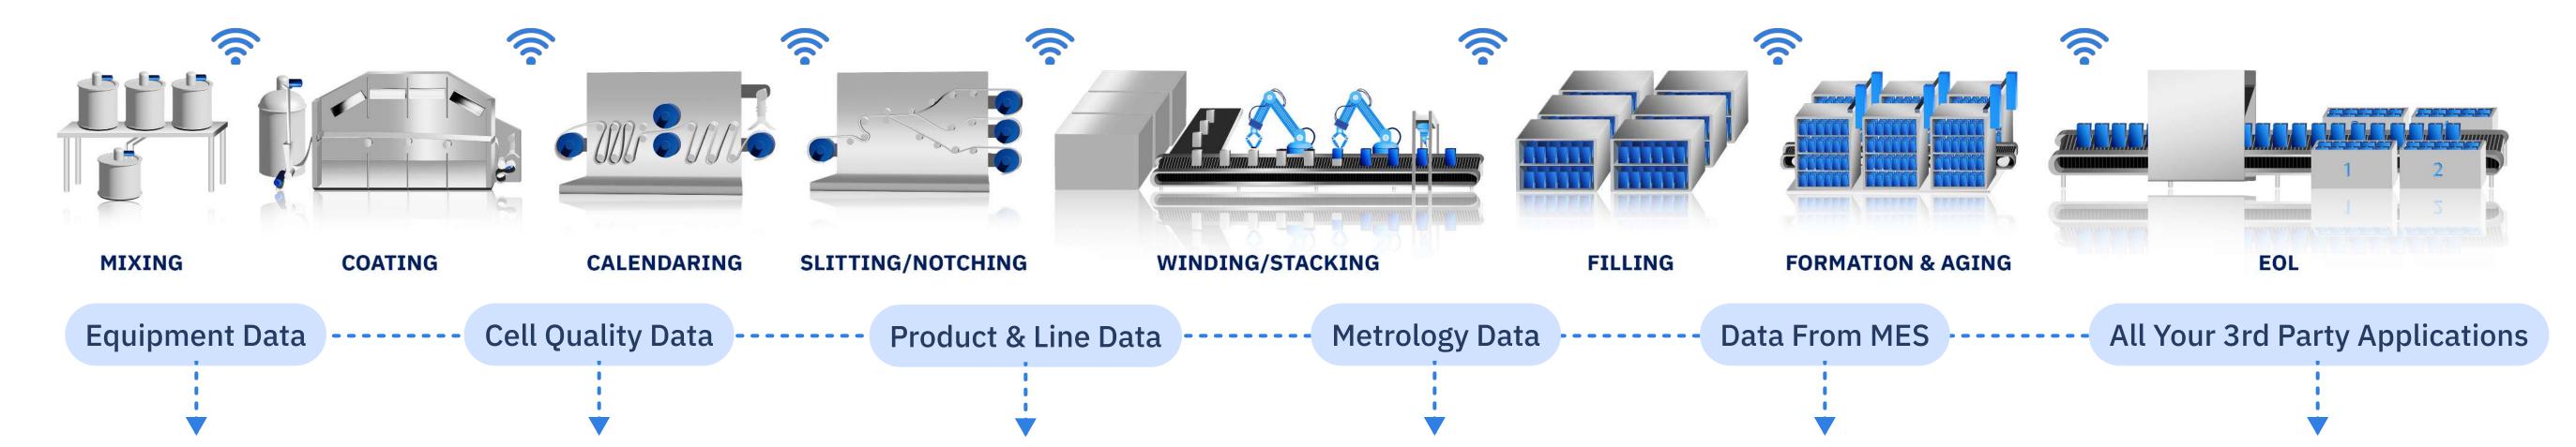

# **Combine factory information to detect &** diagnose root causes of issues

# **Solutions Highlights**

Collect & organize manufacturing-related data

Align & harmonize data types across processes, lines, & products

Manufacturing analytics for root cause diagnostics

PDF is taking its **30+ years** experience of semiconductor process control and yield **improvement** to battery manufacturing to help solve this problem.

AI/ML assisted extraction of key characteristics from data

Low-cost & effective tiered data storage

ERP connection for financial & planning applications

Tackle the chaos of battery manufacturing with our **Exensio Analytics Platform**. We streamline messy data, pinpoint elusive problems, and cut down on production iterations. Our software optimizes processes, improves yield, and reduces scrap ensuring safety and efficiency in the field. Say goodbye to data headaches and hello to manufacturing excellence.