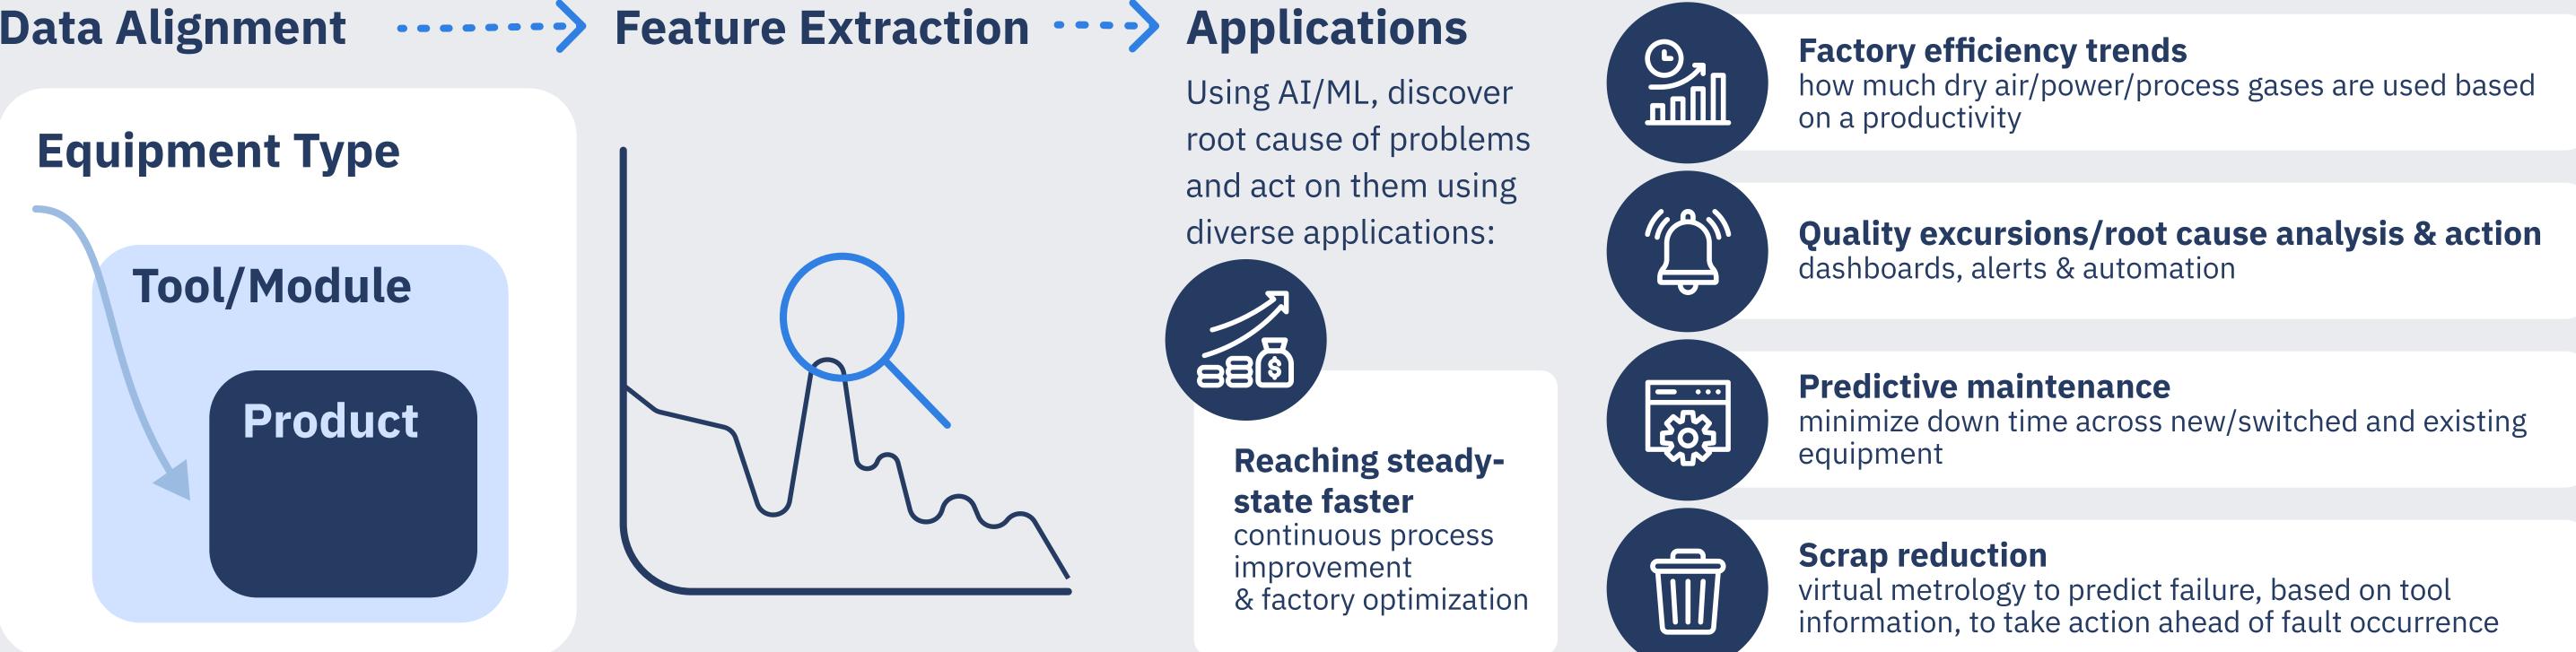

### Model to Align & Act on Your Data

Data Alignment -----> Feature Extraction ---> Applications

Examples