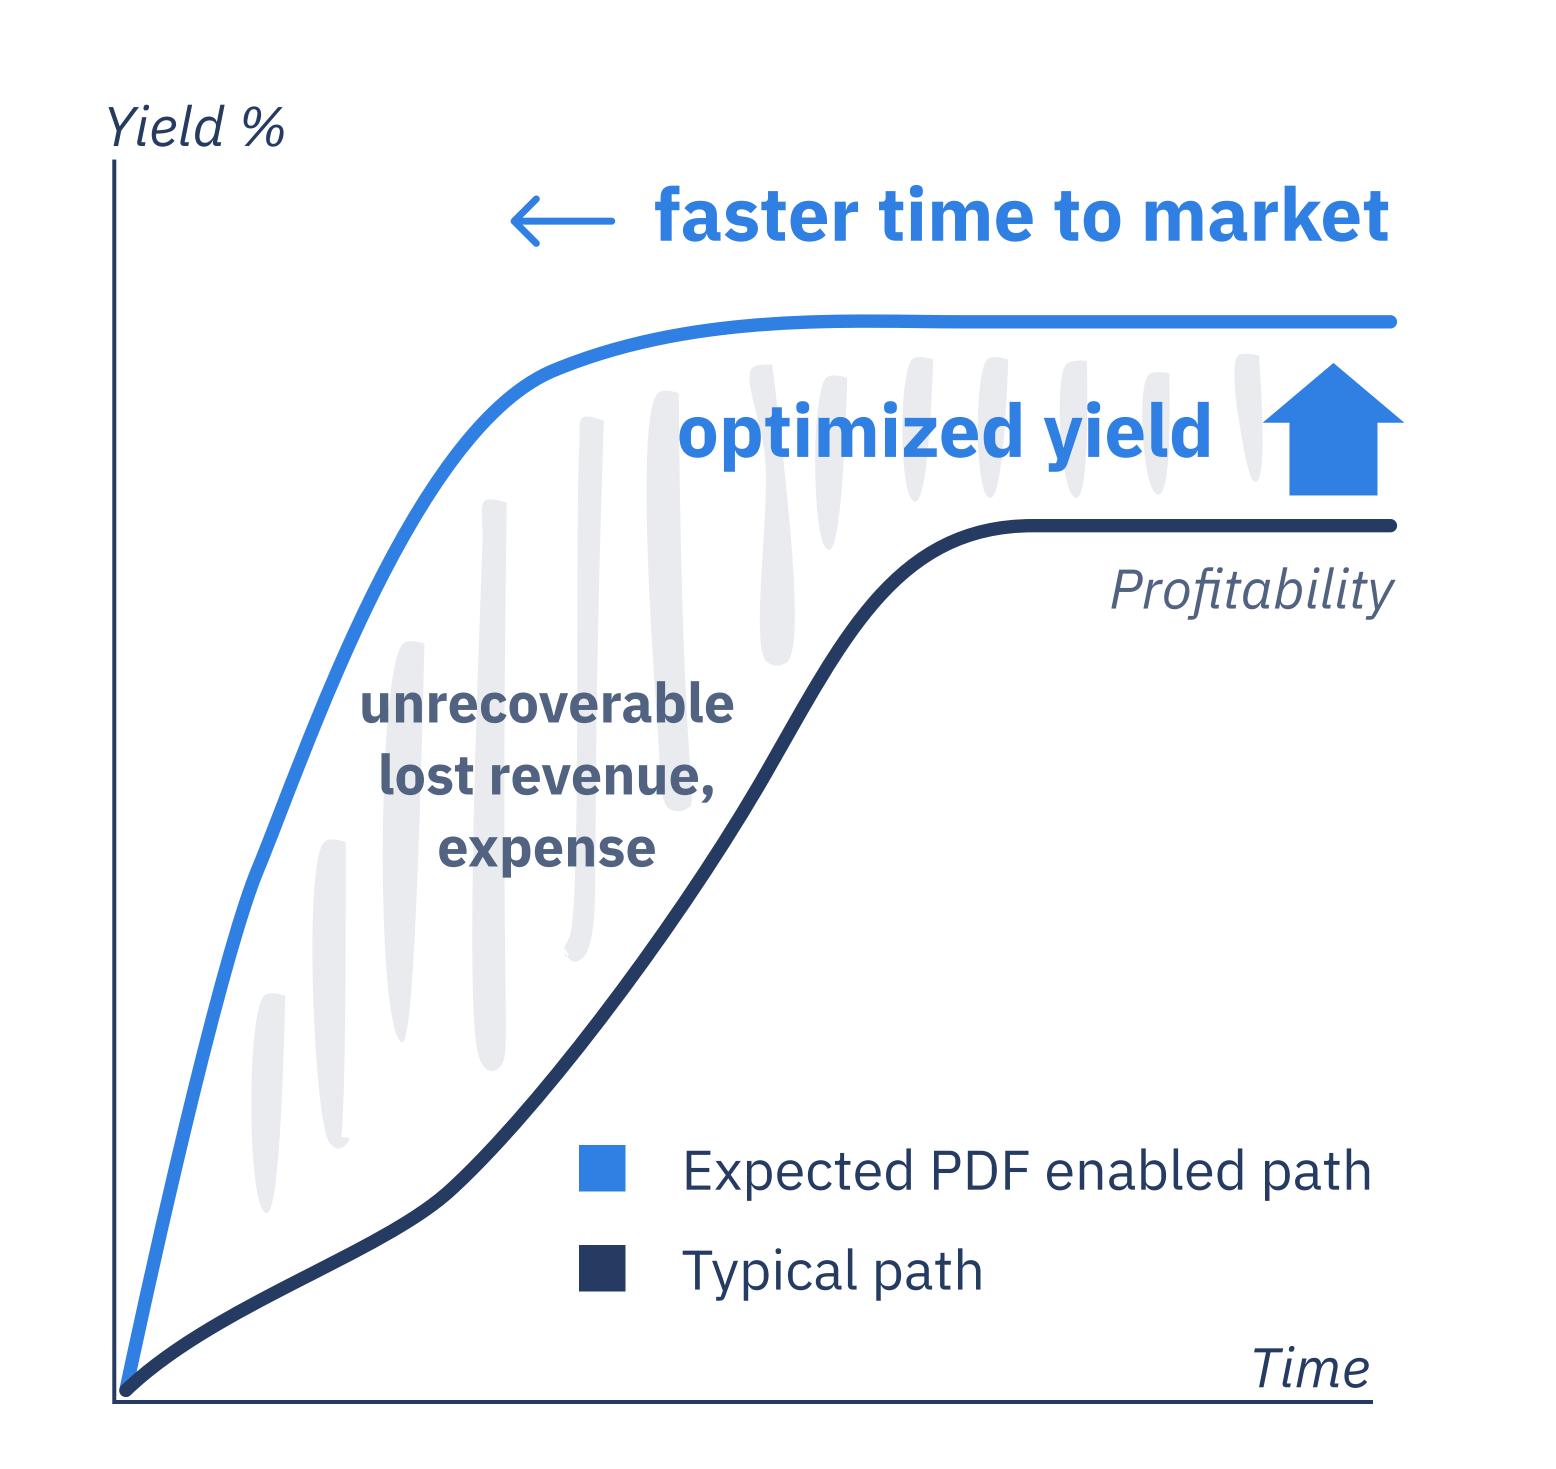

# Addressing the Battery Cell Manufacturing Challenge

A **four-year ramp** of battery cell facility means billions in additional capital burned for every new factory, and even a few percent yield improvement at an existing factory can deliver hundreds of millions more revenue per year.

# **Solutions Highlights**

Collect & organize manufacturing-related data

Align & harmonize data types across processes, lines, & products

Manufacturing analytics for root cause diagnostics

PDF is taking its **30+ years** experience of semiconductor process control and yield **improvement** to battery manufacturing to help solve this problem.

### **Industry 4.0 Battery Factory Analytics Platform**

80% less data wrangling

**50% faster yield learning** 

**50% fewer quality excursions** 