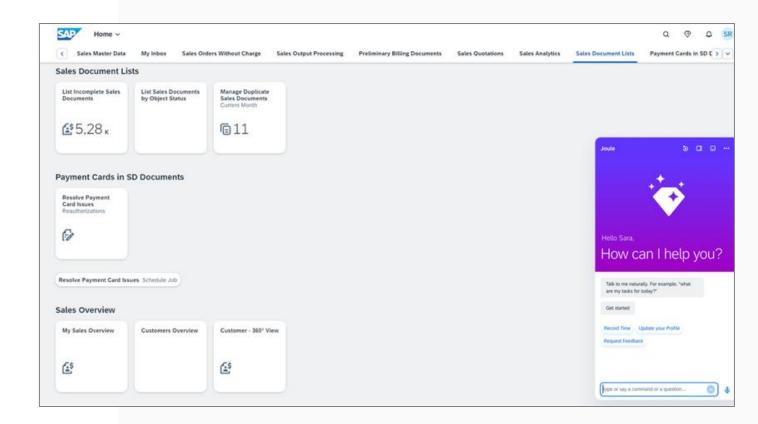

### Introducing SAP Joule, the AI Copilot

Revolutionize how users work with SAP systems

**Joule** is the AI copilot that truly understands your business allowing users to interact with SAP solutions just by asking questions

Streamlined and effortless access to comprehensive help content and valuable information, conveniently available in near real-time.

**Tailored information delivery** based on the user's specific context, ensuring that only relevant and applicable details are provided.

**Immediate and concise** responses to inquiries through concise summaries of search results, ensuring quick understanding and intuitive navigation.