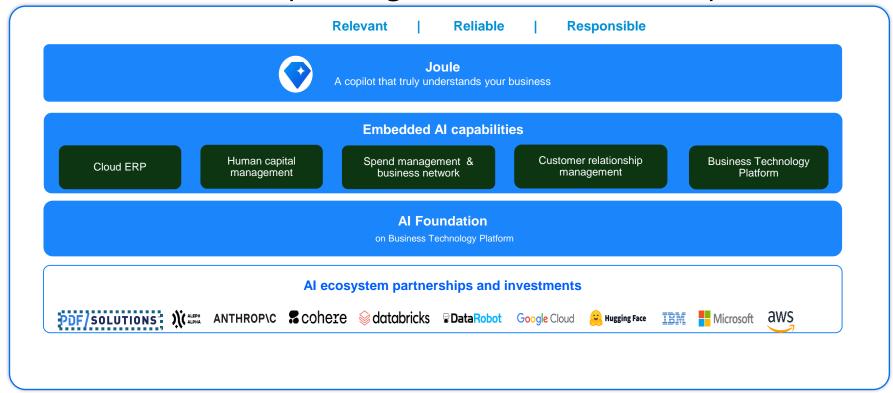

### Introducing SAP Joule, the AI Copilot

Revolutionize how users work with SAP systems

**Joule** is the AI copilot that truly understands your business allowing users to interact with SAP solutions just by asking questions

Streamlined and effortless access to comprehensive help content and valuable information, conveniently available in near real-time.

**Tailored information delivery** based on the user's specific context, ensuring that only relevant and applicable details are provided.

**Immediate and concise** responses to inquiries through concise summaries of search results, ensuring quick understanding and intuitive navigation.