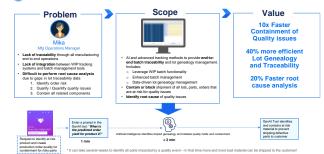

### Quality Shield & Traceability with GenAl

Quality Shield & Traceability with GenAl